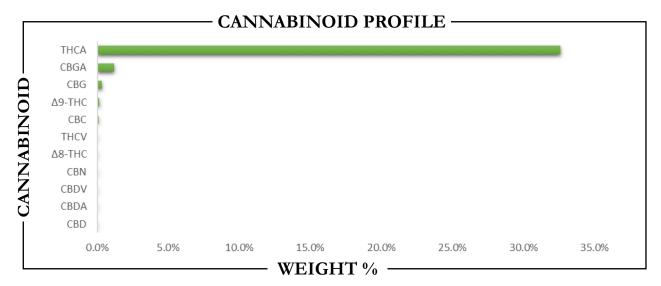

## **REPORT** PREPARED FOR:

**KMS AG Consulting** 

**PROJECT#** 25001182 LAB ID 55002706 **REPORT DATE 12/19/2024** 

SAMPLE NAME: Blockberry DATE RECEIVED: 12/18/2024

|   | THCA   | TOTAL CBD | TOTAL CANNABINOIDS |
|---|--------|-----------|--------------------|
| - | 32.62% | ND        | 34.34%             |