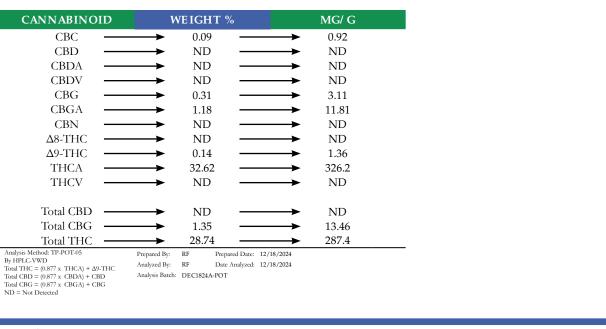

## **REPORT** PREPARED FOR:

**KMS AG Consulting** 

**PROJECT#** 25001182 LAB ID 55002706 **REPORT DATE 12/19/2024** 

SAMPLE NAME: Blockberry DATE RECEIVED: 12/18/2024

|   | THCA   | TOTAL CBD | TOTAL CANNABINOIDS |
|---|--------|-----------|--------------------|
| - | 32.62% | ND        | 34.34%             |