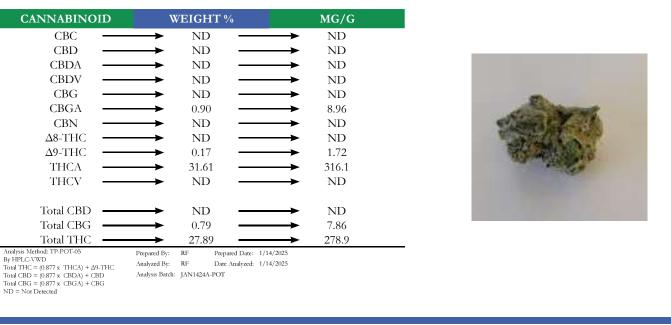

## **REPORT** PREPARED FOR:

CannaAid

PROJECT# 25002475 LAB ID 55005706 **REPORT DATE 1/16/2025** 

SAMPLE NAME: Purple Punch DATE RECEIVED: 1/14/2025

| THCA   | TOTAL CBD | TOTAL CANNABINOIDS |
|--------|-----------|--------------------|
| 31.61% | ND        | 32.67%             |