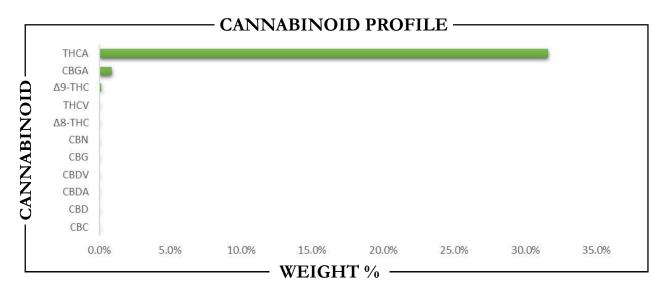

## **REPORT** PREPARED FOR:

CannaAid

PROJECT# 25002475 LAB ID 55005706 **REPORT DATE 1/16/2025** 

SAMPLE NAME: Purple Punch DATE RECEIVED: 1/14/2025

| THCA   | TOTAL CBD | TOTAL CANNABINOIDS |
|--------|-----------|--------------------|
| 31.61% | ND        | 32.67%             |